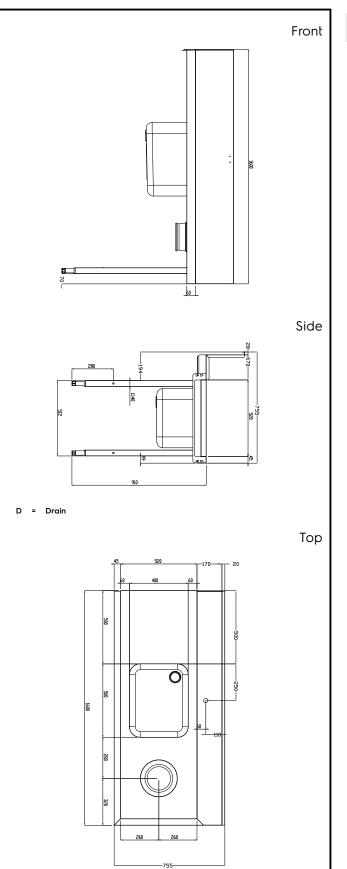

# Handling System for Rack Type Pre-wash Table with Sink and Scrape Hole, Right to Left, 1600mm

1600 mm

755 mm

1170 mm

260 mm

29 kg

### Key Information:

External dimensions, Width: 865425 (BHRPTBH16R0) External dimensions, Depth: External dimensions, Height: Net weight: Splashback Dimensions, Height: Basin dimensions:

Handling System for Rack Type Pre-wash Table with Sink and Scrape Hole, Right to Left, 1600mm