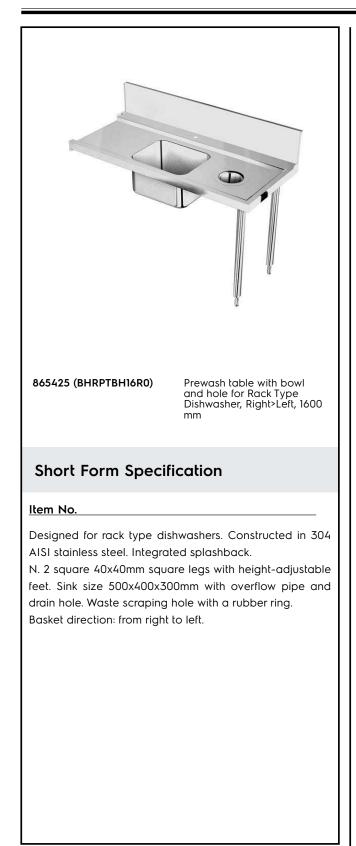

# Electrolux PROFESSIONAL

Handling System for Rack Type Pre-wash Table with Sink and Scrape Hole, Right to Left, 1600mm

| TEM #   |   |
|---------|---|
|         | _ |
| MODEL # | - |
| NAME #  |   |
| SIS #   |   |
| 4IA #   |   |
|         |   |

#### **Main Features**

- Supplied knocked-down and easy to assemble.
- Designed for 500x500 mm dishwashing racks.
- The table is intended to be directly connected with the rack type in the loading side from right to left direction.
- Suitable to be installed alone with the rack type dishwasher to save space.

#### Construction

- 304 AISI stainless steel construction throughout.
- Equipped with scrape hole.
- Included splashback to prevent water spatter.
- Deep anti-drip profiles completely folded with lower edge for safe and easy cleaning.
- All surfaces smooth with polished finish.
- 40x40 mm square tubular legs in AISI 304 stainless steel.
- Stainless steel feet 50 mm adjustable in height to ensure that tables drain back into the dishwasher.
- To be secured to the dishwasher and fitted with one pair of legs at the other end.
- Optionally equipped with undershelf, pre-rinse unit, strainer basket and scrap plate.